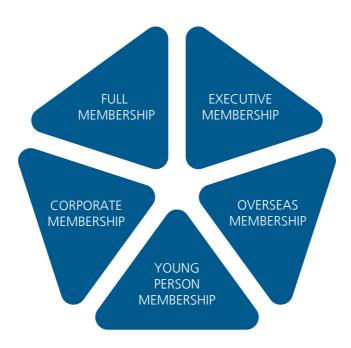

## MEMBERSHIP

## MEMBERSHIP OPTIONS

All Memberships include a medical assessment and incorporate a one of a kind training system, to generate exercise plans that are customised, ever-evolving and designed to keep pain and injury at bay.

## FULL MEMBERSHIP

The Full Membership is our go to membership for those based in London for the majority of the year. In this membership you will undergo a detailed assessment where a tailored training plan is created for you.

## EXECUTIVE MEMBERSHIP

The Executive Membership enables you to buy a higher number of services at a preferential rate. This is your go to Membership if you want to stick to a routine and have all services included as a one-stop shop.

#### OVERSEAS MEMBERSHIP

The Overseas Membership gives the flexibility to have a health and fitness base when in London. To apply for this membership you are required to have a residence outside of the UK.

### YOUNG PERSON MEMBERSHIP

The Young Person Membership is open to applicants who are under 33 years of age and based in London for the majority of the year. In this membership you will undergo a musculoskeletal assessment and medical consultation to provide advice

#### CORPORATE MEMBERSHIP

The Corporate Membership could be tailored to your team's needs. It starts with an Initial Health Screening and provides access to the gym and unlimited class offering of the Club.