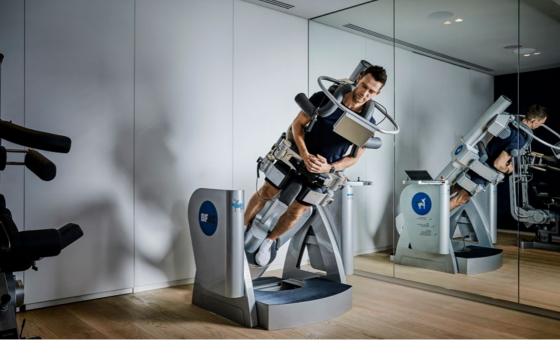

New Members benefit from a doctor's consultation plus functional diagnostics, using the latest technologies, to ensure training is efficient and targeted to the idiosyncrasies of each person's body.

Under the watchful eyes of our experts, including medics, sports scientists, sports therapists, physios, nutritionists, trainers and therapists, Lanserhof's multi- award-winning team is always here to guide you.

- 1x Movement assessment and bespoke training plan
- 1x Spine assessment in our Spine Lab
- 1x Initial medical consultation with our GP
- 1x Initial musculoskeletal (MSK) assessment
- 1x Initial Personal Training Session
- 1x Initial Cryotherapy
- 1x Initial Infusion therapy